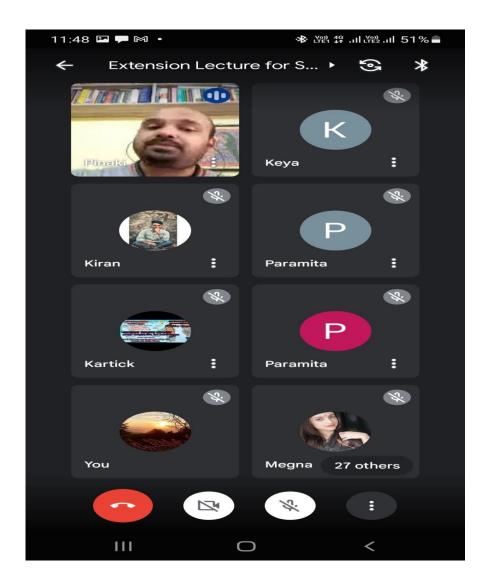

# Theme-1: Social Research Methodology

Lecture - 1

17<sup>th</sup> April 2022, Sunday 11am

Speaker:
Pinaki Roy
Assistant Professor
Dept. Of Sociology
Government General Degree
College at Mangalkote

Lecture - 2

24<sup>th</sup> April 2022, Sunday 11am

Speaker:
Dr Biswanath Gan
Cultural Research Officer
Cultural Research Institute
BCW & TD Department
Govt. West Bengal

Google Meet Link: <a href="https://meet.google.com/bff-modw-mrt">https://meet.google.com/bff-modw-mrt</a>

### TO WHOM IT MAY CONCERN

This is to certify that **Mr Pinaki Roy**, Assistant Professor & HOD, Department of Sociology, Govt. General Degree College at Mangalkote delivered an online invited lecture on **17**<sup>th</sup> **April**, **2022(Sunday)** at **11AM** via Google Meet Platform. The title of his lecture was 'Objectivity and Reflexivity in Social Sciences' and is a part of 'Extension Lecture Series for Students' on the theme of 'Social Research Methodology' organized by the Department of Sociology, Government General Degree College Salboni. This online lecture is part of faculty exchange and sharing of academic information in connection with the MoU signed on 16<sup>th</sup> March, 2022 between Government General Degree College Salboni and Government General Degree College at Mangalkote. We sincerely appreciate his erudite and valuable presentation.

# GOVERNMENT GENERAL DEGREE COLLEGE SALBONI DEPARTMENT OF SOCIOLOGY EXTENSION LECTURE SERIES FOR STUDENTS

ONLINE LECTURE on 'Objectivity and Reflexivity in Social Sciences'
Delivered by Pinaki Roy, Asst Professor, Govt. General Degree College at
Mangalkote

Google Meet Link: <a href="https://meet.google.com/bff-modw-mrt">https://meet.google.com/bff-modw-mrt</a>

Date: 17.04.2022 Time: 11AM

HOD, Department of Sociology, Government General Degree College Salboni